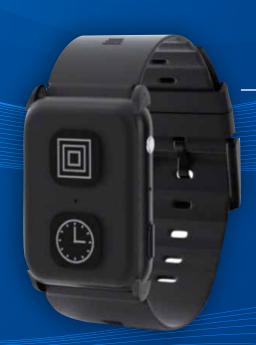

### **Our Family & Friends App**

Whether you are 24/7 monitored or assisted by Family & Friends it's important to keep loved-ones informed that you are safe & well or if you have had an emergency. Our Family & Friends App is compatible with both Android and Apple iOS and can be downloaded by any person you give permission to so they can see important information such as:

- Your current exact location and recent travel history
- Your Wristband status including if it is being worn, the battery and signal strength
- Any recent emergency events such as help calls or falls.