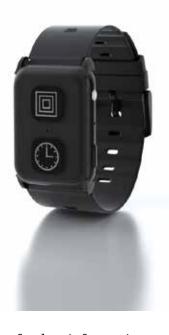

## **Personal Alarm Wristband**

Stay Active, Mobile & **Independent With The Call4.Care Personal Alarm Wristband With** FlawlessC�nnect<sup>™</sup>

-SOS Button -Fall Detection -GPS Tracking -Family App

#### Call & Talk Via Wristband

Talk directly through the wristband, it's always close by for the fastest help

## Automatic Fall Detection

Makes a call automatically when a fall is detected, there is no need to press the call button, this is vital in case you have lost consciousness or cannot press the Call button.

#### **GPS Tracking**

Lets your Family & Friends know exactly where you are when you need help.