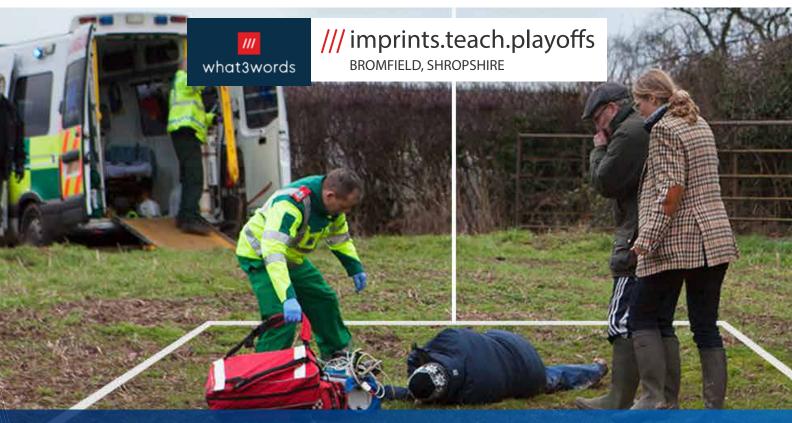

#### What3Words Exact Location\*\*

We have partnered with the amazing What3Words location system which can pinpoint your position within 3 meters and tell emergency services and Family & Friends exactly where you are in seconds.

## Rapid, Exact Location With What3Words

What3Words is a global location service that names every 3 metre square on planet earth in just 3 simple words. For example the exact spot outside the front door to 10 Downing Street (UK Prime Minister Residence & Office) is described as input.caring.brain

Emergency Services around the world use What3Words to quickly and precisely locate the exact position of an emergency. What3Words can save up to 10 minutes when locating a person.

What3words is built into our Family and Friends App, At the touch of a button FlawlessConnect™ can also speak the What3Words GPS location of your emergency wristband over the phone line. We use advanced text to speech technology telling emergency services or any source of help exactly where the person in distress is. For a demonstration of the power of What3Words please visit https://-FlawlessConnect.info