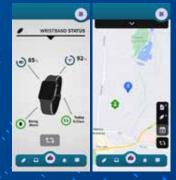

#### Call & Talk Via Wristband

Talk directly through the wristband, it's always close by for the fastest help

## Automatic Fall Detection

Makes a call automatically when a fall is detected, there is no need to press the call button, this is vital in case you have lost consciousness or cannot press the Call button.

This may mean calling a family member, the emergency services or just giving some comforting advice. Your fully monitored personal GPS tracker always means that no call ever goes unanswered. With our SOS button, you'll be able to talk to one of our Response Centre Operatives, with just one touch.