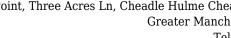

- Your current exact location and recent travel history
- Your Wristband status including if it is being worn, the battery and signal strength
- Any recent emergency events such as help calls or falls.