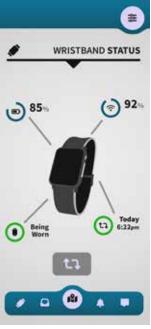

The Call4Care Wristband also has a number of optional helpful health readings that can help Family & Friends check you are ok:

- Blood Pressure, Heart Rate & Blood Oxygen readings
- Body temperature
- Step Count
- Sedentary Check Have you been inactive for too long

Communicate as a group with other friends and family via the App.

Useful health status (optional) information such as Heart rate, Blood Pressure, Blood Oxygen % and Body temperature

Greater Manchester, SK8 6RL Tel: 01625466681