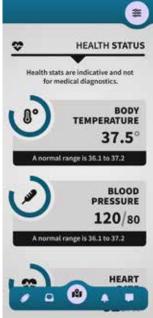

#### **GPS Tracking**

Lets your Family & Friends know exactly where you are when you need help.

- Your current exact location and recent travel history
- Your Wristband status including if it is being worn, the battery and signal strength
- Any recent emergency events such as help calls or falls.

## Rapid, Exact Location With What3Words

What3Words is a global location service that names every 3 metre square on planet earth in just 3 simple words. For example the exact spot outside the front door to 10 Downing Street (UK Prime Minister Residence & Office) is described as input.caring.brain

Emergency Services around the world use What3Words to quickly and precisely locate the exact position of an emergency. What3Words can save up to 10 minutes when locating a person.

What3words is built into our Family and Friends App, At the touch of a button FlawlessConnect™ can also speak the What3Words GPS location of your emergency wristband over the phone line. We use advanced text to speech technology telling emergency services or any source of help exactly where the person in distress is. For a demonstration of the power of What3Words please visit https://-FlawlessConnect.info