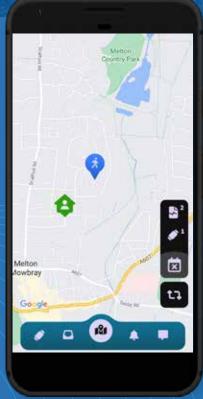

#### **GPS Tracking**

Lets your Family & Friends know exactly where you are when you need help.

### **Our Family & Friends App**

Whether you are 24/7 monitored or assisted by Family & Friends it's important to keep loved-ones informed that you are safe & well or if you have had an emergency. Our Family & Friends App is compatible with both Android and Apple iOS and can be downloaded by any person you give permission to so they can see important information such as:

- Your current exact location and recent travel history
- Your Wristband status including if it is being worn, the battery and signal strength
- Any recent emergency events such as help calls or falls.